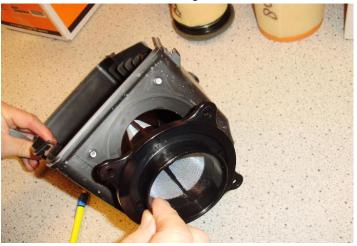

## Instructions:

1. Standard Airbox: (Twin Air stock replacement filter installed)

2. Remove filter from airbox:

3. Remove the 4 bolts that secure the stock cage to the airbox:

4. Airbox without standard cage:

5. Insert plastic flange into airbox:

6. Install filter onto plastic flange:

7. Secure airboot to the plastic flange:

If you have any other questions feel free to contact us. For contact information go to www.twinair.com or www.twinairusa.com.