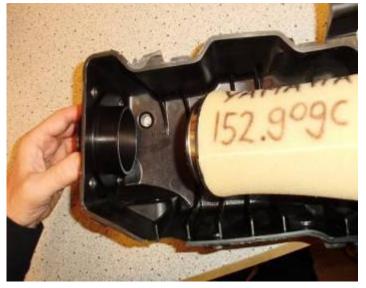

5. Insert plastic flange into airbox:

6. Install filter onto plastic flange:

7. Secure airboot to the plastic flange:

If you have any other questions feel free to contact us. For contact information go to www.twinair.com or www.twinairusa.com.