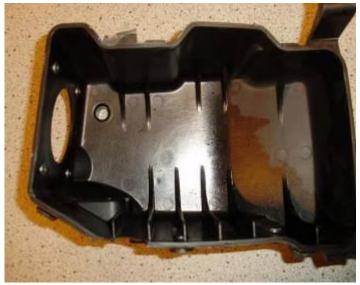

## Instructions:

1. Standard Airbox: (Twin Air stock replacement filter installed)

2. Remove filter from airbox:

3. Remove the 4 bolts that secure the stock cage to the airbox:

4. Airbox without standard cage:

5. Insert plastic flange into airbox:

6. Install filter onto plastic flange:

7. Secure airboot to the plastic flange:

If you have any other questions feel free to contact us. For contact information go to www.twinair.com or www.twinairusa.com.