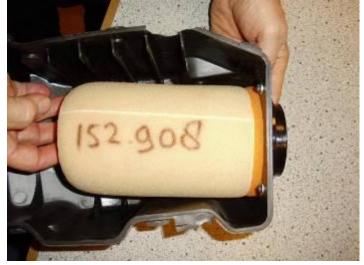

## Instructions:

1. Standard Airbox: (Twin Air stock replacement filter installed)

2. Remove filter from airbox:

3. Remove the 4 bolts that secure the stock cage to the airbox:

4. Airbox without standard cage: