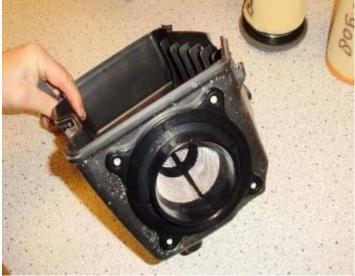

## Instructions:

1. Standard Airbox: (Twin Air stock replacement filter installed)

2. Remove filter from airbox:

3. Remove the 4 bolts that secure the stock cage to the airbox:

4. Airbox without standard cage: