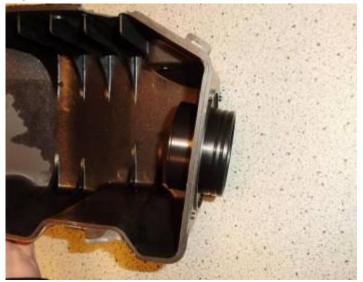

## Instructions:

1. Standard Airbox: (Twin Air stock replacement filter installed)

2. Remove filter from airbox:

3. Remove the 4 bolts that secure the stock cage to the airbox:

4. Airbox without standard cage: