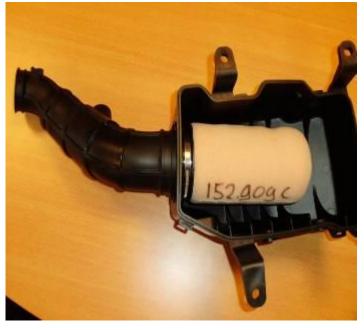

5. Insert plastic flange into airbox:

6. Install filter onto plastic flange:

7. Secure airboot to the plastic flange:

If you have any other questions feel free to contact us. For contact information go to www.twinair.com or www.twinairusa.com.